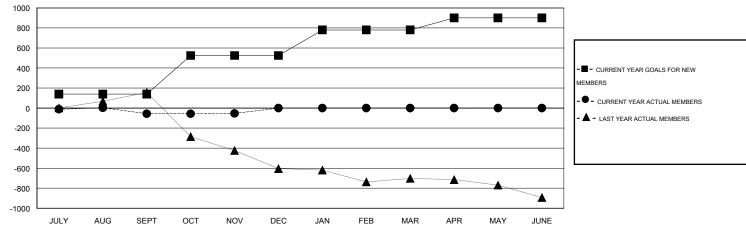

## **LOCATION PHILIPPINES**

GMT CA 5

|               |                  | Clubs            |                  |                  | Members               |                    |                                     |                    |                  |
|---------------|------------------|------------------|------------------|------------------|-----------------------|--------------------|-------------------------------------|--------------------|------------------|
|               | RESUL            | TS FOR 2015-2016 |                  |                  | RESULTS FOR 2015-2016 |                    |                                     |                    |                  |
| QUARTER       | NEW CLUB<br>GOAL | NEW CLUBS        | DROPPED<br>CLUBS | NET<br>GAIN/LOSS | QUARTER               | NEW MEMBER<br>GOAL | CHARTER AND<br>NEW MEMBERS<br>ADDED | DROPPED<br>MEMBERS | NET<br>GAIN/LOSS |
| JULY/AUG/SEPT | 2                | 2                | 4                | -2               | JULY/AUG/SEPT         | 140                | 101                                 | 157                | -56              |
| OCT/NOV/DEC   | 5                | 0                | 0                | 0                | OCT/NOV/DEC           | 385                | 37                                  | 34                 | 3                |
| JAN/FEB/MAR   | 3                | 0                | 0                | 0                | JAN/FEB/MAR           | 255                | 0                                   | 0                  | 0                |
| APR/MAY/JUNE  | 2                | 0                | 0                | 0                | APR/MAY/JUNE          | 120                | 0                                   | 0                  | 0                |