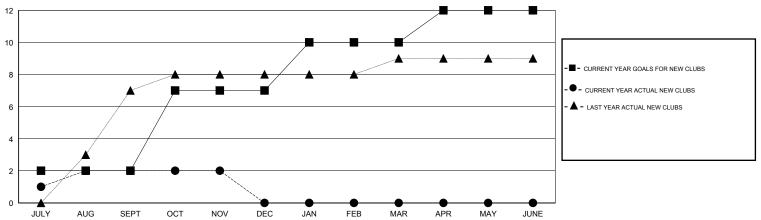

## **LOCATION PHILIPPINES**

GMT CA 5

|               |                  | Clubs            |                  |                  | Members               |                    |                                     |                    |                  |
|---------------|------------------|------------------|------------------|------------------|-----------------------|--------------------|-------------------------------------|--------------------|------------------|
|               | RESUL            | TS FOR 2015-2016 |                  |                  | RESULTS FOR 2015-2016 |                    |                                     |                    |                  |
| QUARTER       | NEW CLUB<br>GOAL | NEW CLUBS        | DROPPED<br>CLUBS | NET<br>GAIN/LOSS | QUARTER               | NEW MEMBER<br>GOAL | CHARTER AND<br>NEW MEMBERS<br>ADDED | DROPPED<br>MEMBERS | NET<br>GAIN/LOSS |
| JULY/AUG/SEPT | 2                | 2                | 4                | -2               | JULY/AUG/SEPT         | 140                | 101                                 | 157                | -56              |
| OCT/NOV/DEC   | 5                | 0                | 0                | 0                | OCT/NOV/DEC           | 385                | 37                                  | 34                 | 3                |
| JAN/FEB/MAR   | 3                | 0                | 0                | 0                | JAN/FEB/MAR           | 255                | 0                                   | 0                  | 0                |
| APR/MAY/JUNE  | 2                | 0                | 0                | 0                | APR/MAY/JUNE          | 120                | 0                                   | 0                  | 0                |